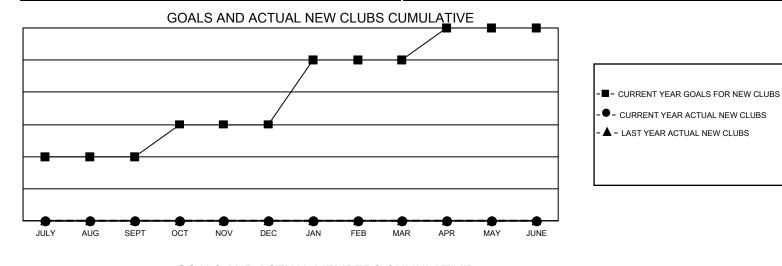

## GAT MONTHLY MEMBERSHIP PROGRESS REPORT

Multiple District 7

LOCATION: ARKANSAS

Results as of: 3/31/2022

| Clubs         |               |             |               | Members               |                           |                         |                                                    |
|---------------|---------------|-------------|---------------|-----------------------|---------------------------|-------------------------|----------------------------------------------------|
|               | RESULTS FOR   | R 2021-2022 |               | RESULTS FOR 2021-2022 |                           |                         |                                                    |
| QUARTER       | NEW CLUB GOAL | NEW CLUBS   | DROPPED CLUBS | QUARTER               | MEMBER GROWTH NET<br>GOAL | MEMBER GROWTH<br>ACTUAL | DROPPED<br>MEMBERS ACTUAL<br>(including transfers) |
| JULY/AUG/SEPT | 2             | 0           | 1             | JULY/AUG/SE           | :PT 10                    | 80                      | 89                                                 |
| OCT/NOV/DEC   | 1             | 0           | 3             | OCT/NOV/DE            | C 15                      | 50                      | 129                                                |
| JAN/FEB/MAR   | 2             | 0           | 0             | JAN/FEB/MAF           | χ 10                      | 64                      | 75                                                 |
| APR/MAY/JUNE  | 1             | 0           | 0             | APR/MAY/JUN           | NE 15                     | 0                       | 0                                                  |