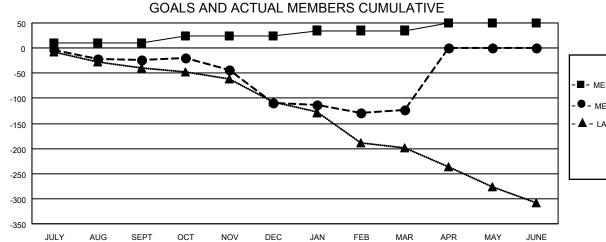

## GAT MONTHLY MEMBERSHIP PROGRESS REPORT

Multiple District 7

LOCATION: ARKANSAS

Results as of: 3/31/2022

| Clubs         |               |             |               | Members               |                           |                         |                                                    |
|---------------|---------------|-------------|---------------|-----------------------|---------------------------|-------------------------|----------------------------------------------------|
|               | RESULTS FOR   | R 2021-2022 |               | RESULTS FOR 2021-2022 |                           |                         |                                                    |
| QUARTER       | NEW CLUB GOAL | NEW CLUBS   | DROPPED CLUBS | QUARTER               | MEMBER GROWTH NET<br>GOAL | MEMBER GROWTH<br>ACTUAL | DROPPED<br>MEMBERS ACTUAL<br>(including transfers) |
| JULY/AUG/SEPT | 2             | 0           | 1             | JULY/AUG/SE           | :PT 10                    | 80                      | 89                                                 |
| OCT/NOV/DEC   | 1             | 0           | 3             | OCT/NOV/DE            | C 15                      | 50                      | 129                                                |
| JAN/FEB/MAR   | 2             | 0           | 0             | JAN/FEB/MAF           | χ 10                      | 64                      | 75                                                 |
| APR/MAY/JUNE  | 1             | 0           | 0             | APR/MAY/JUN           | NE 15                     | 0                       | 0                                                  |